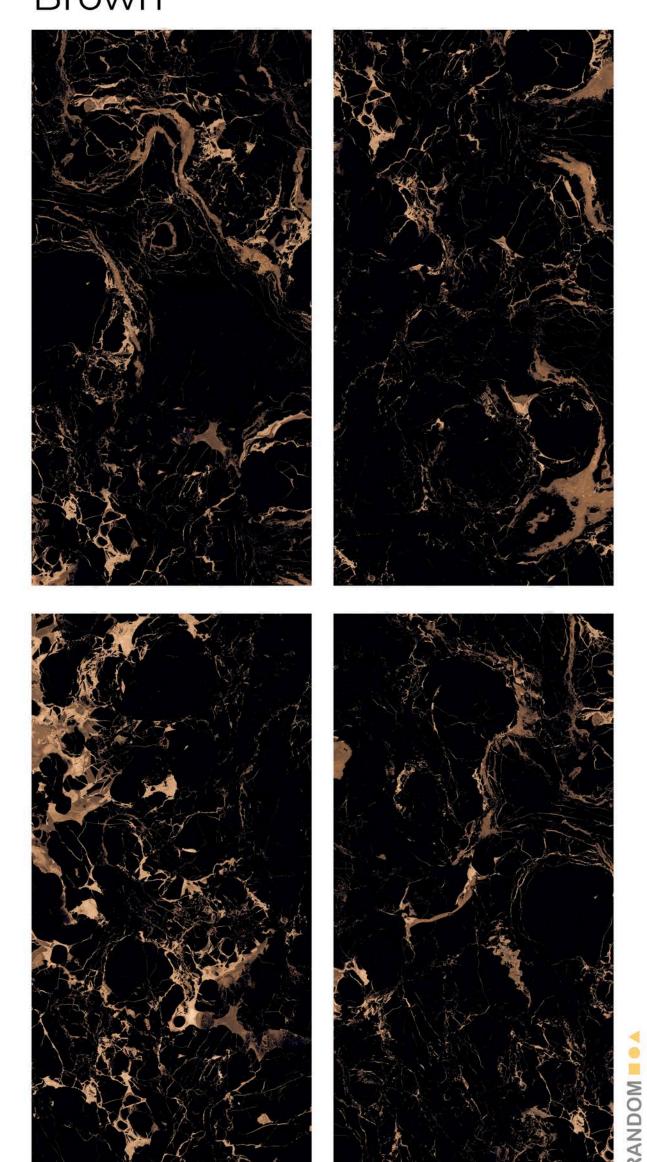

#### **Avlon** Brown

Resistance

Stability

Acid Resistance

Eco High Easy to Maintenance Durability Free Clean Resistance Friendly