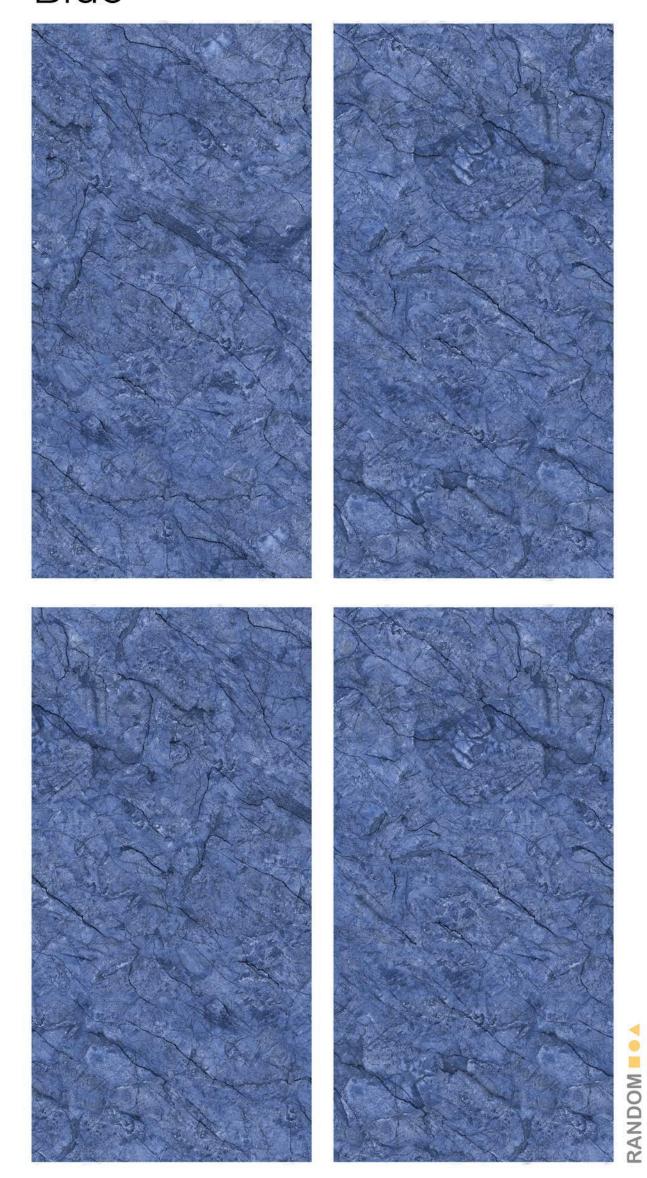

### **Mariya** Blue

Friendly

Dimensional Stability

Stain Resistance

Slip Resistance

Easy to Clean

High Durability

Maintenance Free